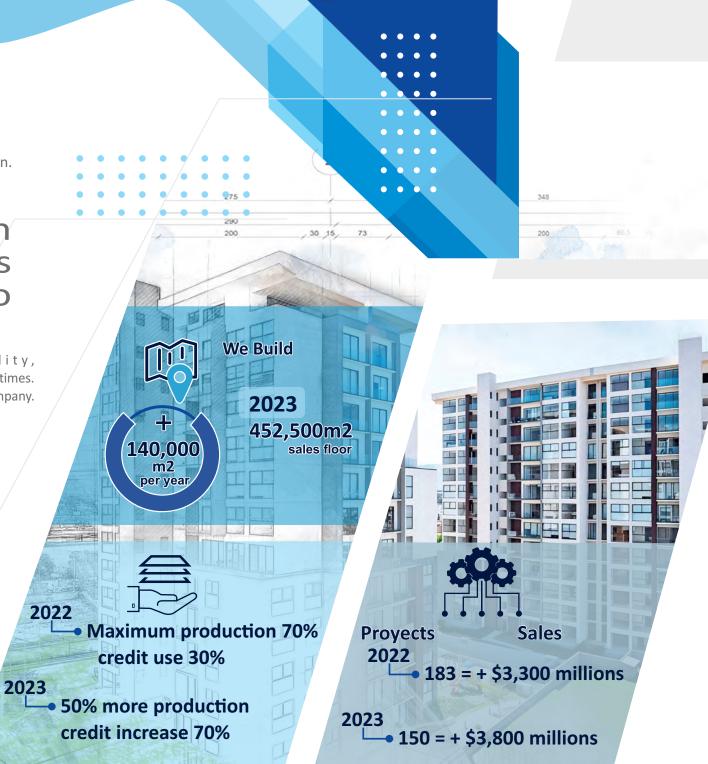

CARVID is featured in publications such as Expansión magazine as one of the 500 most important companies in Mexico, and for over 15 years in Obras magazine, being one of the top 50 construction companies in Mexico, with over 400,000m2 built per year.