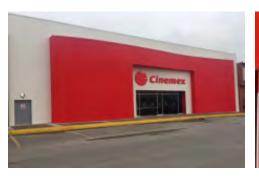

### Buildings

**Arco Norte Platform - DC Liverpool** 

Jilotepec, Edo. de México

Data Hall 123 Querétaro

Querétaro, Qro.

Cinemex "Piedras Negras" - Coahuila. -

### **Movie Theaters**

Cd. Hidalgo, Michoacán.

Cinemex "Huimanguillo" - Tabasco.

Santiago, Tianguistengo.

San Jerónimo, Puebla.

Tank construction, civil works and general installations - Poza Rica, Ver.

Remediation of former 18 de Marzo refinery - 14 hectares. Azcapotzalco CDMX.